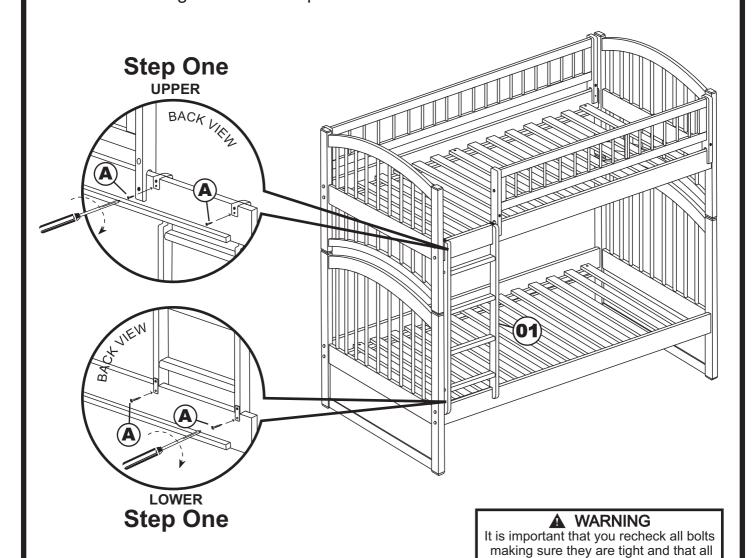

## HARDWARE

parts are secure before use and periodically to ensure safety.

3/4" Wood Screws 4 pcs Fix Ladder to Long Rail

(Note to Assembler: Ladder comes from factory with brackets installed)

**Step One** : Attach ladder to upper and lower bunk long rail using 3/4" screws(A). Tighten with Phillips head screwdriver.