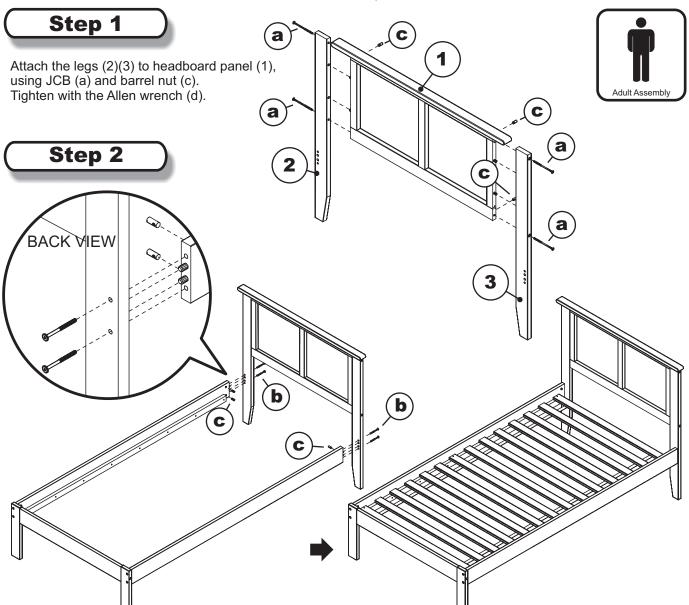

NOTE: WE INCLUDE SPARE HARDWARE IN CASE THE ALLEN WRENCH, JCB OR BARREL NUT ARE DAMAGED DURING ASSEMBLY.

Attach bed frame assemblies to the headboard assemblies, using JCB M6 X 70mm (b) and barrel nut (c) as shown. Tighten with allen wrench (d). For Slat kit assembly, follow assembly instructions included with slat kit.