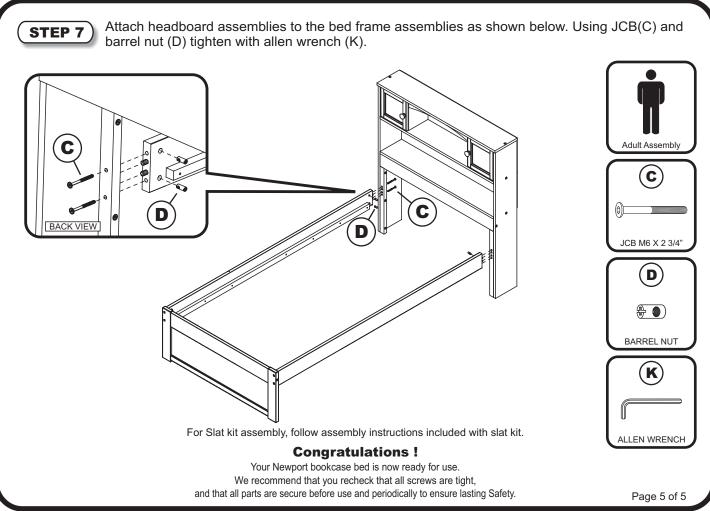

## **HEADBOARD HARDWARE**

NOTE: WE INCLUDE SPARE HARDWARE IN CASE THE ALLEN WRENCH, JCB, METAL PIN, BARREL NUT, NAIL OR WOOD SCREW ARE DAMAGED DURING ASSEMBLY.

A JCB M6 X 1 1/2"(35mm) - 10 pcs Spare - 2 pcs

**B** JCB M6 X 2"(50mm) - 6 pcs Spare - 2 pcs

C JCB M6 X 2 3/4"(70mm) - 4 pcs Spare - 1 pc

BARREL NUT - 4 pcs Spare - 1 pc

METAL PIN - 4 pcs Spare - 1 pc

F METAL L-BRACKET - 2 pcs

**G** WOOD SCREW 5/8" - 4 pcs Spare - 1 pc

MAIL 5/8" - 36 pcs Spare - 2 pcs

WOODEN PULL - 2 pcs

WOODEN PULL SCREW - 2 pcs

ALLEN WRENCH - 1 pc Spare - 1 pc

Page 1 of 5