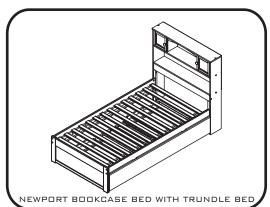

## NEWPORT BOOKCASE HEADBOARD ATLANTIC

## **ASSEMBLY INSTRUCTIONS**

(TWIN)

Phillips Head Screwdriver

Customer Supplied

Before assembling your Newport bookcase headboard, please read through these instructions carefully, familiarize yourself with the different parts.