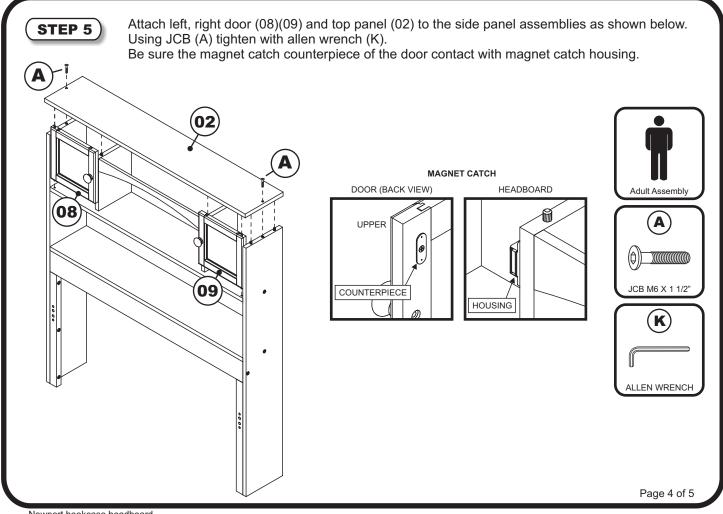

/2"(35mm) - 10 pcs Spare - 2 pcs



**B** JCB M6 X 2"(50mm) - 6 pcs Spare - 2 pcs



C JCB M6 X 2 3/4"(70mm) - 4 pcs Spare - 1 pc



BARREL NUT - 4 pcs Spare - 1 pc



METAL PIN - 4 pcs Spare - 1 pc



F METAL L-BRACKET - 2 pcs



**G** WOOD SCREW 5/8" - 4 pcs Spare - 1 pc



MAIL 5/8" - 36 pcs Spare - 2 pcs



WOODEN PULL - 2 pcs



WOODEN PULL SCREW - 2 pcs



ALLEN WRENCH - 1 pc Spare - 1 pc

Page 1 of 5

## **HEADBOARD PARTS LIST** (01) **HARDWARE 1 BOX** (03 **TOP PANEL** 1 PC **LEFT SIDE PANEL** 1 PC 06 08 **RIGHT SIDE PANEL** 1 PC **TOP SHELF** 1 PC 05 **LEFT DIVIDER** 1 PC 15 11 07 **RIGHT DIVIDER** 1 PC 09 **LEFT DOOR** 1 PC 04 12 **RIGHT DOOR** 1 PC **TOP RAIL** 1 PC **BOTTOM SHELF** 1 PC **PILLOW STOP** 1 PC **LEFT POST** 1 PC **RIGHT POST** 1 PC



**BACK PANEL** 

1 PC