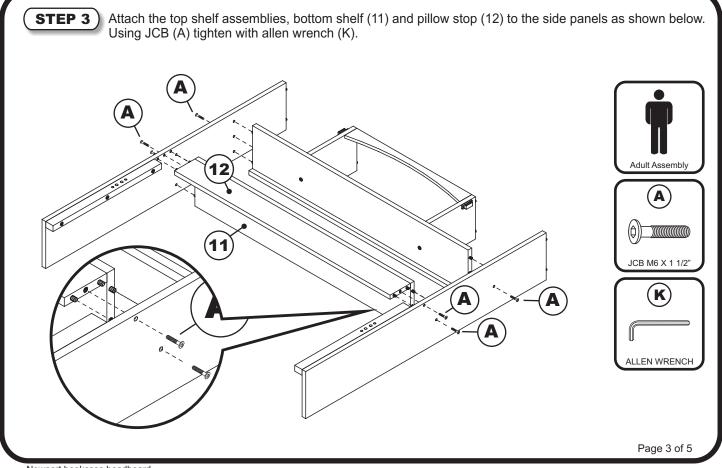

1 1/2"(35mm) - 10 pcs Spare - 2 pcs



**B** JCB M6 X 2"(50mm) - 6 pcs Spare - 2 pcs



C JCB M6 X 2 3/4"(70mm) - 4 pcs Spare - 1 pc



BARREL NUT - 4 pcs Spare - 1 pc



METAL PIN - 4 pcs Spare - 1 pc



F METAL L-BRACKET - 2 pcs



**G** WOOD SCREW 5/8" - 4 pcs Spare - 1 pc



MAIL 5/8" - 36 pcs Spare - 2 pcs



WOODEN PULL - 2 pcs



WOODEN PULL SCREW - 2 pcs



ALLEN WRENCH - 1 pc Spare - 1 pc

Page 1 of 5

## **HEADBOARD PARTS LIST** (01) **HARDWARE 1 BOX** (03 **TOP PANEL** 1 PC **LEFT SIDE PANEL** 1 PC 06 08 **RIGHT SIDE PANEL** 1 PC **TOP SHELF** 1 PC 05 **LEFT DIVIDER** 1 PC 15 11 07 **RIGHT DIVIDER** 1 PC 09 **LEFT DOOR** 1 PC 04 12 **RIGHT DOOR** 1 PC **TOP RAIL** 1 PC **BOTTOM SHELF** 1 PC **PILLOW STOP** 1 PC **LEFT POST** 1 PC **RIGHT POST** 1 PC



**BACK PANEL** 

1 PC