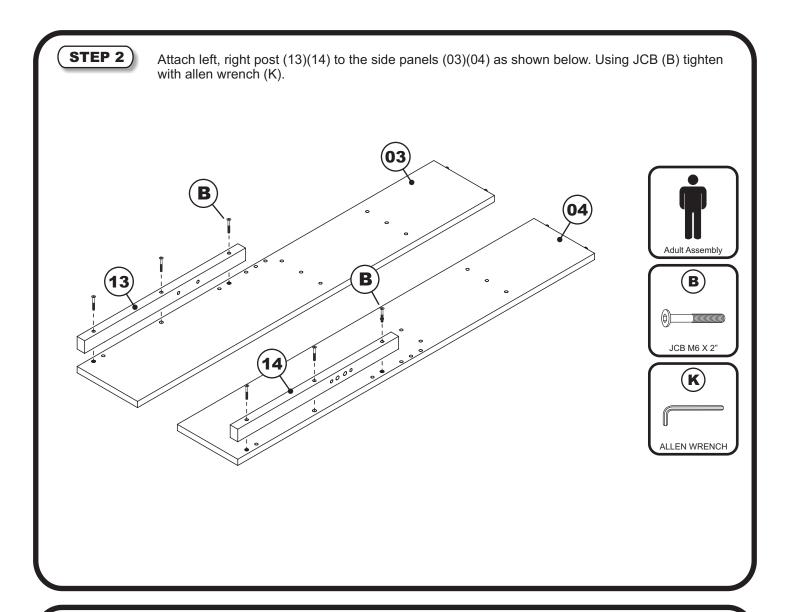

X 1 1/2"(35mm) - 10 pcs Spare - 2 pcs



**B** JCB M6 X 2"(50mm) - 6 pcs Spare - 2 pcs



C JCB M6 X 2 3/4"(70mm) - 4 pcs Spare - 1 pc



BARREL NUT - 4 pcs Spare - 1 pc



METAL PIN - 4 pcs Spare - 1 pc



F METAL L-BRACKET - 2 pcs



**G** WOOD SCREW 5/8" - 4 pcs Spare - 1 pc



MAIL 5/8" - 36 pcs Spare - 2 pcs



WOODEN PULL - 2 pcs



WOODEN PULL SCREW - 2 pcs



ALLEN WRENCH - 1 pc Spare - 1 pc

Page 1 of 5

## **HEADBOARD PARTS LIST** (01) **HARDWARE 1 BOX** (03 **TOP PANEL** 1 PC **LEFT SIDE PANEL** 1 PC 06 08 **RIGHT SIDE PANEL** 1 PC **TOP SHELF** 1 PC 05 **LEFT DIVIDER** 1 PC 15 11 07 **RIGHT DIVIDER** 1 PC 09 **LEFT DOOR** 1 PC 04 12 **RIGHT DOOR** 1 PC **TOP RAIL** 1 PC **BOTTOM SHELF** 1 PC **PILLOW STOP** 1 PC **LEFT POST** 1 PC **RIGHT POST** 1 PC



**BACK PANEL** 

1 PC