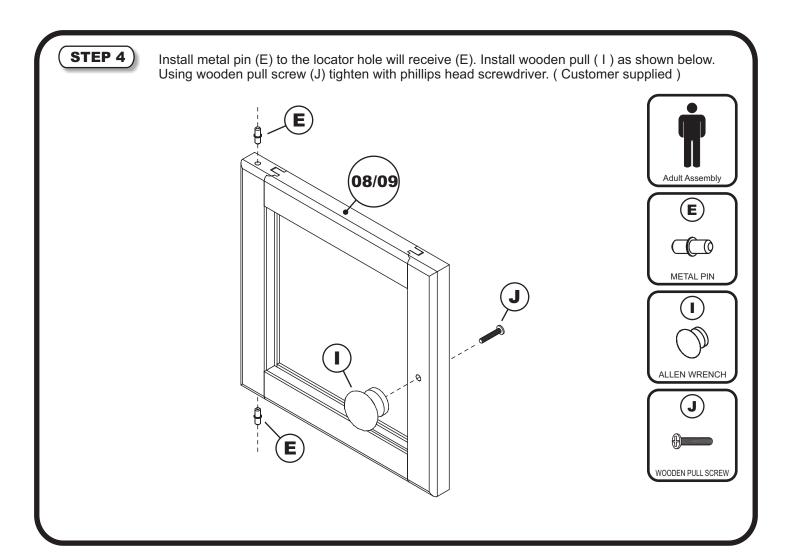

1/2"(35mm) - 10 pcs Spare - 2 pcs



**B** JCB M6 X 2"(50mm) - 6 pcs Spare - 2 pcs



C JCB M6 X 2 3/4"(70mm) - 4 pcs Spare - 1 pc



BARREL NUT - 4 pcs Spare - 1 pc



METAL PIN - 4 pcs Spare - 1 pc



F METAL L-BRACKET - 2 pcs



**G** WOOD SCREW 5/8" - 4 pcs Spare - 1 pc



MAIL 5/8" - 36 pcs Spare - 2 pcs



WOODEN PULL - 2 pcs



WOODEN PULL SCREW - 2 pcs



ALLEN WRENCH - 1 pc Spare - 1 pc

Page 1 of 5

## **HEADBOARD PARTS LIST** (01) **HARDWARE 1 BOX** (03 **TOP PANEL** 1 PC **LEFT SIDE PANEL** 1 PC 06 08 **RIGHT SIDE PANEL** 1 PC **TOP SHELF** 1 PC 05 **LEFT DIVIDER** 1 PC 15 11 07 **RIGHT DIVIDER** 1 PC 09 **LEFT DOOR** 1 PC 04 12 **RIGHT DOOR** 1 PC **TOP RAIL** 1 PC **BOTTOM SHELF** 1 PC **PILLOW STOP** 1 PC **LEFT POST** 1 PC **RIGHT POST** 1 PC



**BACK PANEL** 

1 PC