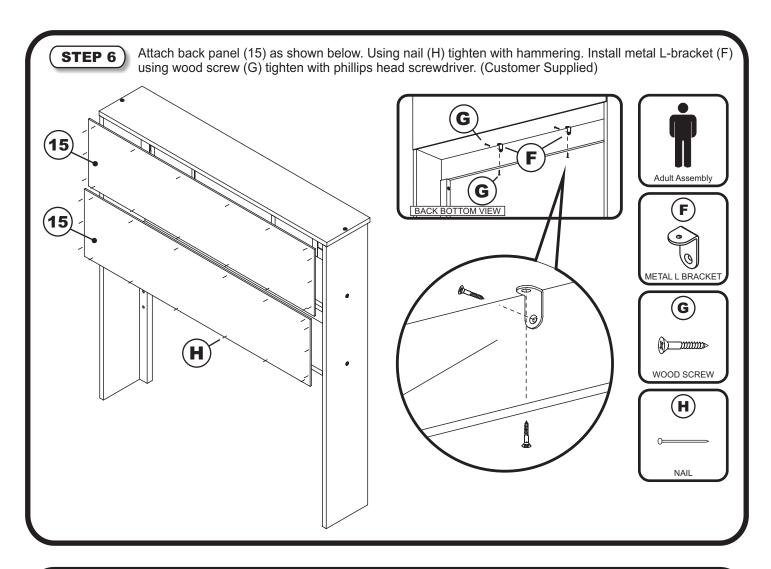

"(35mm) - 10 pcs Spare - 2 pcs



**B** JCB M6 X 2"(50mm) - 6 pcs Spare - 2 pcs



C JCB M6 X 2 3/4"(70mm) - 4 pcs Spare - 1 pc



BARREL NUT - 4 pcs Spare - 1 pc



METAL PIN - 4 pcs Spare - 1 pc



F METAL L-BRACKET - 2 pcs



**G** WOOD SCREW 5/8" - 4 pcs Spare - 1 pc



MAIL 5/8" - 36 pcs Spare - 2 pcs



WOODEN PULL - 2 pcs



WOODEN PULL SCREW - 2 pcs



ALLEN WRENCH - 1 pc Spare - 1 pc

Page 1 of 5

## **HEADBOARD PARTS LIST** (01) **HARDWARE 1 BOX** (03 **TOP PANEL** 1 PC **LEFT SIDE PANEL** 1 PC 06 08 **RIGHT SIDE PANEL** 1 PC **TOP SHELF** 1 PC 05 **LEFT DIVIDER** 1 PC 15 11 07 **RIGHT DIVIDER** 1 PC 09 **LEFT DOOR** 1 PC 04 12 **RIGHT DOOR** 1 PC **TOP RAIL** 1 PC **BOTTOM SHELF** 1 PC **PILLOW STOP** 1 PC **LEFT POST** 1 PC **RIGHT POST** 1 PC



**BACK PANEL** 

1 PC