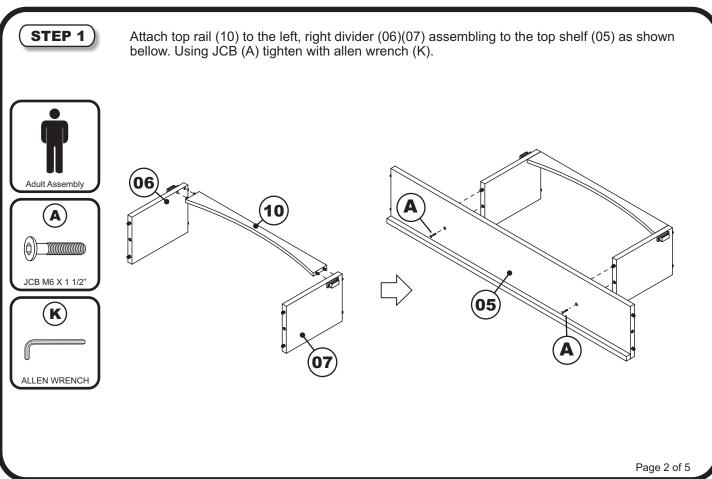

ING ASSEMBLY.



A JCB M6 X 1 1/2"(35mm) - 10 pcs Spare - 2 pcs



**B** JCB M6 X 2"(50mm) - 6 pcs Spare - 2 pcs



C JCB M6 X 2 3/4"(70mm) - 4 pcs Spare - 1 pc



BARREL NUT - 4 pcs Spare - 1 pc



METAL PIN - 4 pcs Spare - 1 pc



F METAL L-BRACKET - 2 pcs



**G** WOOD SCREW 5/8" - 4 pcs Spare - 1 pc



MAIL 5/8" - 36 pcs Spare - 2 pcs



WOODEN PULL - 2 pcs



WOODEN PULL SCREW - 2 pcs



ALLEN WRENCH - 1 pc Spare - 1 pc

Page 1 of 5

## **HEADBOARD PARTS LIST** (01) **HARDWARE 1 BOX** (03 **TOP PANEL** 1 PC **LEFT SIDE PANEL** 1 PC 06 08 **RIGHT SIDE PANEL** 1 PC **TOP SHELF** 1 PC 05 **LEFT DIVIDER** 1 PC 15 11 07 **RIGHT DIVIDER** 1 PC 09 **LEFT DOOR** 1 PC 04 12 **RIGHT DOOR** 1 PC **TOP RAIL** 1 PC **BOTTOM SHELF** 1 PC **PILLOW STOP** 1 PC **LEFT POST** 1 PC **RIGHT POST** 1 PC



**BACK PANEL** 

1 PC