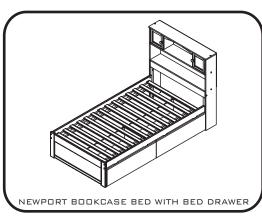

## NEWPORT BOOKCASE HEADBOARD ATLANTIC

## **ASSEMBLY INSTRUCTIONS**

(TWIN)

Phillips Head Screwdriver

Customer Supplied

Before assembling your Newport bookcase headboard, please read through these instructions carefully, familiarize yourself with the different parts.