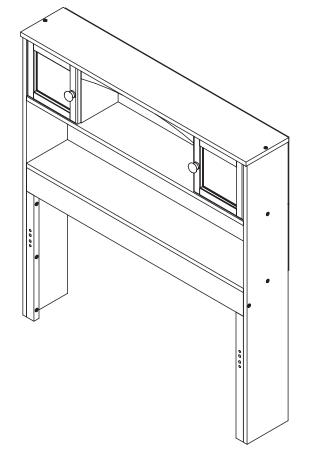

## NEWPORT BOOKCASE HEADBOARD ATLANTIC

## **ASSEMBLY INSTRUCTIONS**

(TWIN)

Phillips Head Screwdriver

Customer Supplied

Before assembling your Newport bookcase headboard, please read through these instructions carefully, familiarize yourself with the different parts.

## **HEADBOARD PARTS LIST** (01) **HARDWARE 1 BOX** (03 **TOP PANEL** 1 PC **LEFT SIDE PANEL** 1 PC 06 08 **RIGHT SIDE PANEL** 1 PC **TOP SHELF** 1 PC 05 **LEFT DIVIDER** 1 PC 15 11 07 **RIGHT DIVIDER** 1 PC 09 **LEFT DOOR** 1 PC 04 12 **RIGHT DOOR** 1 PC **TOP RAIL** 1 PC **BOTTOM SHELF** 1 PC **PILLOW STOP** 1 PC **LEFT POST** 1 PC **RIGHT POST** 1 PC

**BACK PANEL** 

1 PC