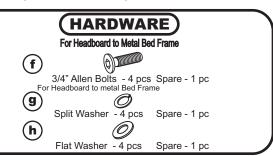

## **HARDWARE**

- **LEFT LEG** 1 PC
- **RIGHT LEG** 1 PC

- Spare 1 pc
- **©** JCB M6 X 70mm(2 3/4") 4 pcs Spare - 1 pc
- (b) JCB M6 X 35mm(1 3/8") 4 pcs (d) Barrel Nut 4 pcs (e) Allen Wrench 1pc Spare - 1 pc Spare - 1pc