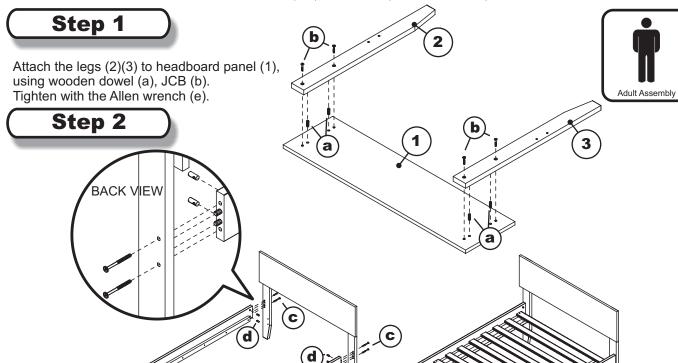

NOTE: WE INCLUDE SPARE HARDWARE IN CASE THE ALLEN WRENCH, JCB, WOODEN DOWEL, BARREL NUT OR SPLIT, FLAT WASHER ARE DAMAGED DURING ASSEMBLY.

Attach bed frame assemblies to the headboard assemblies, using JCB M6 X 70mm (c) and barrel nut (d) as shown. Tighten with allen wrench (e). For Slat kit assembly, follow assembly instructions included with slat kit.