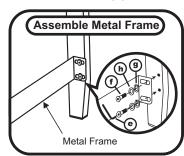

NOTE: WE INCLUDE SPARE HARDWARE IN CASE THE ALLEN WRENCH, JCB, WOODEN DOWEL, BARREL NUT OR SPLIT, FLAT WASHER ARE DAMAGED DURING ASSEMBLY.

Attach bed frame assemblies to the headboard assemblies, using JCB M6 X 70mm (c) and barrel nut (d) as shown. Tighten with allen wrench (e). For Slat kit assembly, follow assembly instructions included with slat kit.