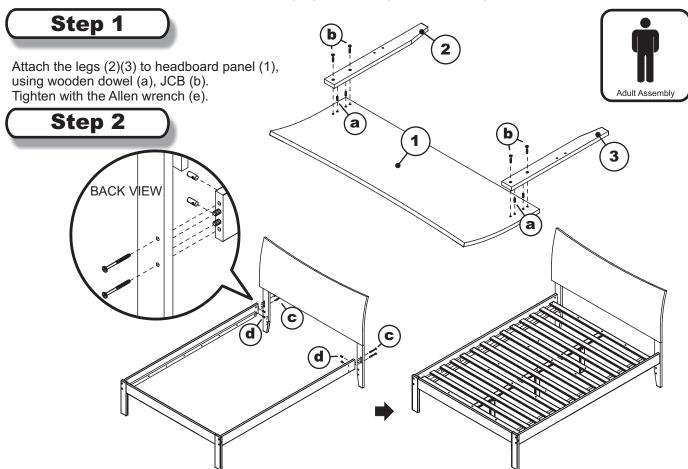

**HARDWARE** 

- 1 PC 2 **LEFT LEG**
- 3 **RIGHT LEG** 1 PC

**(b)** JCB M6 X 35mm(1 3/8") - 4 pcs **(d)** Barrel Nut - 4 pcs **(e)** Allen Wrench - 1pc Spare - 1 pc Spare - 1 pc Spare - 1pc

NOTE: WE INCLUDE SPARE HARDWARE IN CASE THE ALLEN WRENCH, JCB, WOODEN DOWEL, BARREL NUT OR SPLIT, FLAT WASHER ARE DAMAGED DURING ASSEMBLY.

Attach bed frame assemblies to the headboard assemblies, using JCB M6 X 70mm (c) and barrel nut (d) as shown. Tighten with allen wrench (e). For Slat kit assembly, follow assembly instructions included with slat kit.