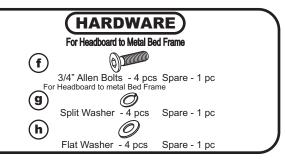

**HARDWARE** 

- 1 PC 2 **LEFT LEG**
- 3 **RIGHT LEG** 1 PC

**(b)** JCB M6 X 35mm(1 3/8") - 4 pcs **(d)** Barrel Nut - 4 pcs **(e)** Allen Wrench - 1pc Spare - 1 pc Spare - 1 pc Spare - 1pc

NOTE: WE INCLUDE SPARE HARDWARE IN CASE THE ALLEN WRENCH, JCB, WOODEN DOWEL, BARREL NUT OR SPLIT, FLAT WASHER ARE DAMAGED DURING ASSEMBLY.