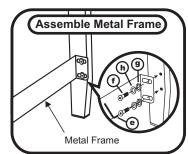

Attach bed frame assemblies to the headboard assemblies, using JCB M6 X 70mm (c) and barrel nut (d) as shown. Tighten with allen wrench (e). For Slat kit assembly, follow assembly instructions included with slat kit.